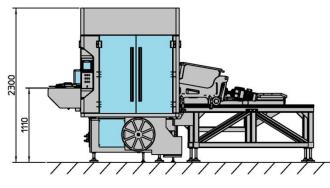

| Technical Data              |                                      |  |
|-----------------------------|--------------------------------------|--|
| Production Capacity         | Up to 105 portions/min.              |  |
| Installed Power (Kw, V, Hz) | 13Kw - 400V - 50/60Hz                |  |
| Compressed Air Consumption  | 100 NI/min (Min. Op. Pressure 6 bar) |  |
| Vacuum Pump Flow            | 90 m3/h (Head: 150 mbar)             |  |
| Weight                      | 5000 kg approx.                      |  |