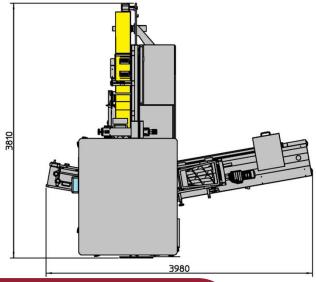

## UM-F Forming Dosing Wrapping and Cartoning Machine

UM-F represents a NEW Machine generation in the area of Cheese Portions.

The working process starts with the formation of the wrapping shells from reel-fed sealing aluminum foil for subsequent filling of cheese in the dosing station of the machine.

| Technical Data              |                                      |  |
|-----------------------------|--------------------------------------|--|
| Production Capacity         | Up to 105 portions/min.              |  |
| Installed Power (Kw, V, Hz) | 13Kw - 400V - 50/60Hz                |  |
| Compressed Air Consumption  | 100 NI/min (Min. Op. Pressure 6 bar) |  |
| Vacuum Pump Flow            | 90 m3/h (Head: 150 mbar)             |  |
| Weight                      | 5000 kg approx.                      |  |