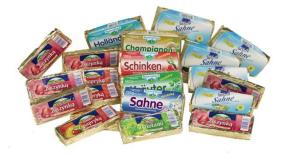

## UM-F Forming Dosing Wrapping Big Portions - Cheese Solutions

## UM-F Forming Dosing Wrapping and Cartoning Machine

UM-F represents a NEW Machine generation in the area of Cheese Portions.

The working process starts with the formation of the wrapping shells from reel-fed sealing aluminum foil for subsequent filling of cheese in the dosing station of the machine.