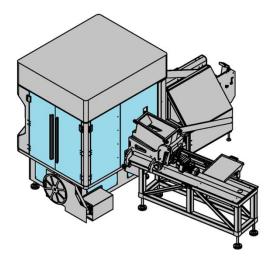

## UM-F Forming Dosing Wrapping and Cartoning Machine

UM-F represents a NEW Machine generation in the area of Cheese Portions.

The working process starts with the formation of the wrapping shells from reel-fed sealing aluminum foil for subsequent filling of cheese in the dosing station of the machine.

## UM-HS HIGHLIGHTS:

- Compact footprint.
- Lubrication for life ("dry" machine bottom, means no oil consumption, no risk of stuck in lubrication pipes).
- Modern servo driven doser which significantly reduces the Standard Deviation (big product amount saving).
- Possibility of automatic weight correction (option with a check weigher with TREND correction).
- Double wrapping film holder with semi automatic reel change -splicing (option).
- Bigger reel size, thus guaranting higher rate of efficiency.
- Maintenance friendly (TPM).
- Increased cost saving for maintenance.
- 4.0 Industry compatible (IT connection compatible).