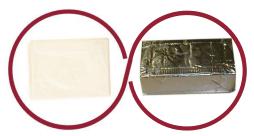

## UM-F Forming Dosing Wrapping and Cartoning Machine

UM-F represents a NEW Machine generation in the area of Cheese Portions.

The working process starts with the formation of the wrapping shells from reel-fed sealing aluminum foil for subsequent filling of cheese in the dosing station of the machine.

An automatic cutting device is foreseen for foil cuts at the proper size, equipped with electrical sensors to control anomalies during the process, e.g. finished foil reel, avoid empty packs, etc.

A single piston device performs the shell forming where the Cheese will be dosed; giving a significant improvement of SIGMA factor. **PATENTED** 