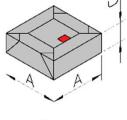

|                | Portion Dimensions |                                    |  |
|----------------|--------------------|------------------------------------|--|
|                | Square             | Rectangular                        |  |
| A (min.÷max.)  | 78 mm max          | 110 mm max                         |  |
| B (min.÷max.)  | -                  | 58 mm max                          |  |
| C (min.÷max.)  | 39 mm max          | 36 mm max                          |  |
| Weight         | 100 g ÷ 250 g      | 100 g ÷ 250 g                      |  |
| Wrapping Style | Body - Cover; Hec  | Body - Cover; Heat sealed wrapping |  |