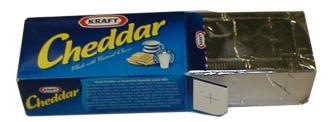

|                | Portion Dimensions |                                    |  |
|----------------|--------------------|------------------------------------|--|
|                | Square             | Rectangular                        |  |
| A (min.÷max.)  | 78 mm max          | 110 mm max                         |  |
| B (min.÷max.)  | -                  | 58 mm max                          |  |
| C (min.÷max.)  | 39 mm max          | 36 mm max                          |  |
| Weight         | 100 g ÷ 250 g      | 100 g ÷ 250 g                      |  |
| Wrapping Style | Body - Cover; Hec  | Body - Cover; Heat sealed wrapping |  |