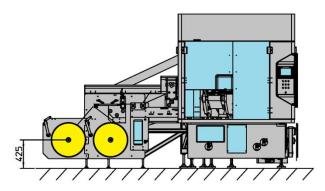

| Technical Data              |                                      |  |
|-----------------------------|--------------------------------------|--|
| Production Capacity         | Up to 105 portions/min.              |  |
| Installed Power (Kw, V, Hz) | 13Kw - 400V - 50/60Hz                |  |
| Compressed Air Consumption  | 100 NI/min (Min. Op. Pressure 6 bar) |  |
| Vacuum Pump Flow            | 90 m3/h (Head: 150 mbar)             |  |
| Weight                      | 5000 kg approx.                      |  |