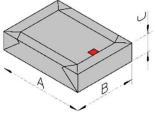

|                | Portion Dimensions |                                    |  |
|----------------|--------------------|------------------------------------|--|
|                | Square             | Rectangular                        |  |
| A (min.÷max.)  | 78 mm max          | 110 mm max                         |  |
| B (min.÷max.)  | -                  | 58 mm max                          |  |
| C (min.÷max.)  | 39 mm max          | 36 mm max                          |  |
| Weight         | 100 g ÷ 250 g      | 100 g ÷ 250 g                      |  |
| Wrapping Style | Body - Cover; Hec  | Body - Cover; Heat sealed wrapping |  |