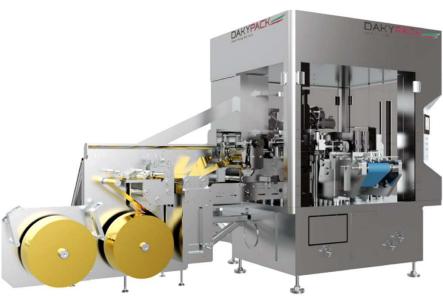

## UM-D Dosing Wrapping Machine

The UM-D is a new packaging machine designed by DAKY PACK for soft soup cubes, representing a state of art development for small and medium producers, worldwide.

Thanks to a long term experience, DAKY PACK has been improving the UM-D technologies following the demands of the modern market.

## UM-D HIGHLIGHTS:

- Compact footprint.
- Lubrication for life ("dry" machine bottom, means no oil consumption, no risk of stuck in lubrication pipes).
- Modern servo driven doser which significantly reduces the Standard Deviation (high product amount saving).
- Possibility of automatic weight correction (option with a check weigher with TREND correction).
- Double wrapping film holder with semi automatic reel change splicing (option).
- Bigger reel size, thus granting higher efficiency rate.
- Maintenance friendly (TPM).
- Increased cost saving for maintenance.
- 4.0 Industry compatible (IT connection compatible).

| Technical Data              |                                      |  |
|-----------------------------|--------------------------------------|--|
| Production Capacity         | Up to 400-450 portions/min.          |  |
| Installed Power (Kw, V, Hz) | 13Kw - 400V - 50/60Hz                |  |
| Compressed Air Consumption  | 100 Nl/min (Min. Op. Pressure 6 bar) |  |
| Vacuum Pump Flow            | 90 m3/h (Head: 150 mbar)             |  |
| Weight                      | 5000 kg approx.                      |  |