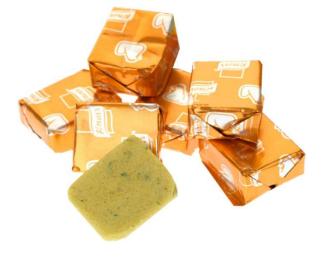

This machine is the best solution in terms of costs, sizes and resources needed for its use.

The paste, loaded directly into the hopper, is then dosed in two paper cups at time, previously moulded, then folded "Portfolio" style.

Through the final pressing the folded cubes are pushed on the exit belt in two rows.

This machine is able to manage a wide range of cube sizes.