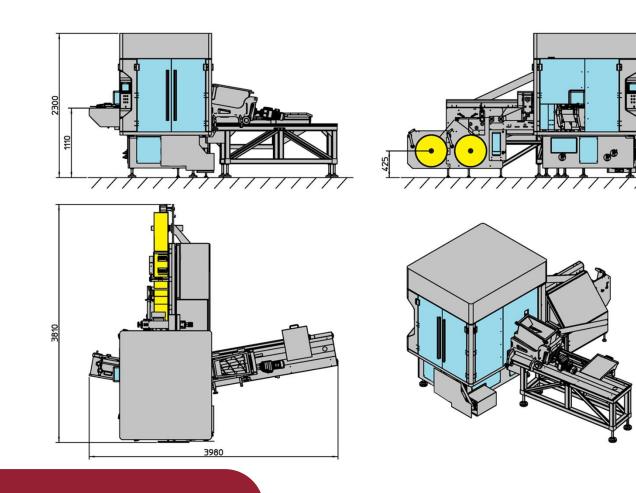

## UM-D Dosing Wrapping Machine

The UM-D is a new packaging machine designed by DAKY PACK for soft soup cubes, representing a state of art development for small and medium producers, worldwide.

Thanks to a long term experience, DAKY PACK has been improving the UM-D technologies following the demands of the modern market.

This machine is the best solution in terms of costs, sizes and resources needed for its use.

The paste, loaded directly into the hopper, is then dosed in two paper cups at time, previously moulded, then folded "Portfolio" style.

Through the final pressing the folded cubes are pushed on the exit belt in two rows.

This machine is able to manage a wide range of cube sizes.

## UM-D HIGHLIGHTS:

- Compact footprint.
- Lubrication for life ("dry" machine bottom, means no oil consumption, no risk of stuck in lubrication pipes).
- Modern servo driven doser which significantly reduces the Standard Deviation (high product amount saving).
- Possibility of automatic weight correction (option with a check weigher with TREND correction).
- Double wrapping film holder with semi automatic reel change splicing (option).
- Bigger reel size, thus granting higher efficiency rate.
- Maintenance friendly (TPM).
- Increased cost saving for maintenance.
- 4.0 Industry compatible (IT connection compatible).