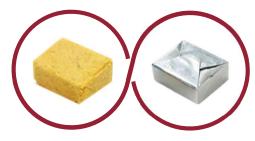

## UM-D Dosing Wrapping Machine

The UM-D is a new packaging machine designed by DAKY PACK for soft soup cubes, representing a state of art development for small and medium producers, worldwide.

Thanks to a long term experience, DAKY PACK has been improving the UM-D technologies following the demands of the modern market.

This machine is the best solution in terms of costs, sizes and resources needed for its use.

The paste, loaded directly into the hopper, is then dosed in two paper cups at time, previously moulded, then folded "Portfolio" style.